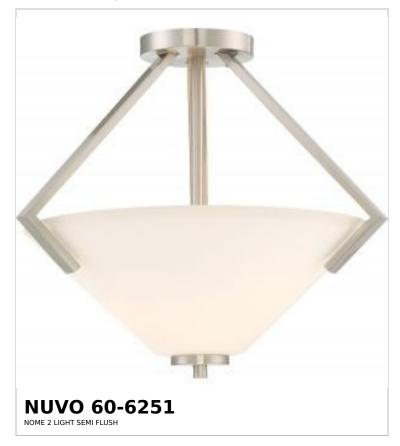

## SATCO NUVO

Project Name

ocation Prepared By

Notes

rww1 08-08-2025 00:06:5

| General                   |                |  |
|---------------------------|----------------|--|
| Status                    | Discontinued   |  |
| Collection                | Nome           |  |
| Finish                    | Brushed Nickel |  |
| Style                     | Transitional   |  |
| Number of Lamps           | 2              |  |
| Height (in.)              | 14             |  |
| Width (in.)               | 16.13          |  |
| Indoor or Outdoor Fixture | Indoor         |  |

| Base              | Medium                                                                             |
|-------------------|------------------------------------------------------------------------------------|
| Bulb Type         | Lamp Dependent                                                                     |
| Max Wattage       | 60W                                                                                |
| Voltage           | 120V                                                                               |
| Bulb Included     | No                                                                                 |
| Dimmable          | Lamp Dependent                                                                     |
| Dimming Note      | Dimming requirements and compatible dimmers are dependent on the light bulb(s used |
| Glass Description | Satin White                                                                        |
| Weight (lb.)      | 7.28                                                                               |
| Sloped Ceiling    | Yes with Pendant Conv Kit                                                          |
| Fixture Type      | Semi Flush                                                                         |
| Fixture Material  | Steel                                                                              |