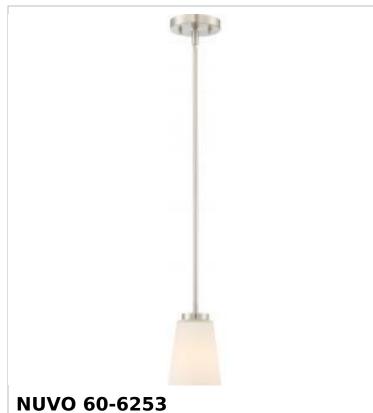

## SATCO NUVO

Project Name

Location

Prepared By

NOME 1 LIGHT PENDANT

Notes

| General                             |                                                                                           |
|-------------------------------------|-------------------------------------------------------------------------------------------|
| Status                              | Discontinued                                                                              |
| Collection                          | Nome                                                                                      |
| Finish                              | Brushed Nickel                                                                            |
| Style                               | Transitional                                                                              |
| Number of Lamps                     | 1                                                                                         |
| Height (in.)                        | 7.13                                                                                      |
| Width (in.)                         | 4.75                                                                                      |
| Indoor or Outdoor Fixture           | Indoor                                                                                    |
| Specifications                      |                                                                                           |
| Base                                | Medium                                                                                    |
| Bulb Type                           | Lamp Dependent                                                                            |
| Max Wattage                         | 100W                                                                                      |
| Voltage                             | 120V                                                                                      |
| Bulb Included                       | No                                                                                        |
| Dimmable                            | Lamp Dependent                                                                            |
| Dimming Note                        | Dimming requirements and compatible<br>dimmers are dependent on the light bulb(s)<br>used |
| Glass Description                   | Satin White                                                                               |
| Weight (lb.)                        | 3.57                                                                                      |
| Sloped Ceiling                      | Yes 90 degree canopy incl                                                                 |
| Fixture Type                        | Pendant                                                                                   |
| Fixture Material                    | Steel                                                                                     |
| Dimensions                          |                                                                                           |
| Back Plate or Canopy Height (in.)   | 0.8                                                                                       |
| Back Plate or Canopy Diameter (in.) | 4.71                                                                                      |
| Stem Length                         | 36 in.                                                                                    |
| Compliance                          |                                                                                           |
| Safety Listing                      | cULus                                                                                     |
| Location Rating                     | Dry                                                                                       |
| ENERGY STAR                         | No                                                                                        |
| DLC Approved                        | No                                                                                        |
| California Status                   | Lawful for sale in California                                                             |
| Title 20 / 24 Status                | Lawful for sale                                                                           |
| California Prop 65                  | Lead                                                                                      |
| RoHS Compliant                      | Yes                                                                                       |
| Additional Information              |                                                                                           |
| Includes                            | (2) 6 Inch Rods; (2) 12 Inch Rods; (1) 12 Fool<br>Wire                                    |
| Warranty                            | 1-Year                                                                                    |