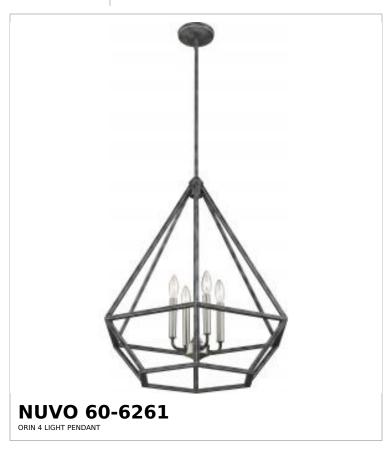

## SATCO NUVO

Project Name

ocation Prepared By

Notes

rww] 09-11-2025 23:43:

| Status                    | Discontinued                        |
|---------------------------|-------------------------------------|
| Collection                | Orin                                |
| Finish                    | Iron Black / Brushed Nickel Accents |
| Style                     | Transitional                        |
| Number of Lamps           | 4                                   |
| Height (in.)              | 26.38                               |
| Width (in.)               | 24                                  |
| Indoor or Outdoor Fixture | Indoor                              |