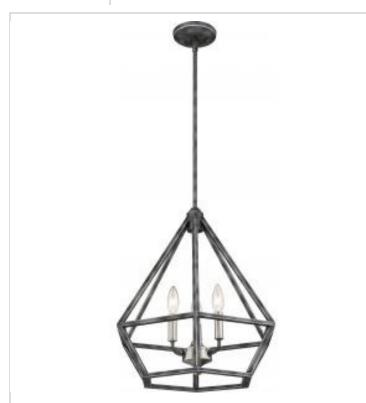

## NUVO 60-6262 ORIN 3 LIGHT PENDANT

Notes

| General                             |                                                                                           |
|-------------------------------------|-------------------------------------------------------------------------------------------|
| Status                              | Discontinued                                                                              |
| Collection                          | Orin                                                                                      |
| Finish                              | Iron Black / Brushed Nickel Accents                                                       |
| Style                               | Transitional                                                                              |
| Number of Lamps                     | 3                                                                                         |
| Height (in.)                        | 19.25                                                                                     |
| Width (in.)                         | 18                                                                                        |
| Indoor or Outdoor Fixture           | Indoor                                                                                    |
| Specifications                      |                                                                                           |
| Base                                | Candelabra                                                                                |
| Bulb Type                           | Lamp Dependent                                                                            |
| Max Wattage                         | 60W                                                                                       |
| Voltage                             | 120V                                                                                      |
| Bulb Included                       | No                                                                                        |
| Dimmable                            | Lamp Dependent                                                                            |
| Dimming Note                        | Dimming requirements and compatible<br>dimmers are dependent on the light bulb(s)<br>used |
| Fixture Type                        | Pendant                                                                                   |
| Fixture Material                    | Stainless Steel                                                                           |
| Dimensions                          |                                                                                           |
| Back Plate or Canopy Height (in.)   | 1                                                                                         |
| Back Plate or Canopy Diameter (in.) | 4.88                                                                                      |
| Compliance                          |                                                                                           |
| Safety Listing                      | cULus                                                                                     |
| Location Rating                     | Dry                                                                                       |
| UL Application                      | Ceiling                                                                                   |
| ENERGY STAR                         | No                                                                                        |
| DLC Approved                        | No                                                                                        |
| California Status                   | Lawful for sale in California                                                             |
| Title 20 / 24 Status                | Lawful for sale                                                                           |
| California Prop 65                  | Lead                                                                                      |
| RoHS Compliant                      | Yes                                                                                       |
| Additional Information              |                                                                                           |
| Warranty                            | 1-Year                                                                                    |
|                                     |                                                                                           |