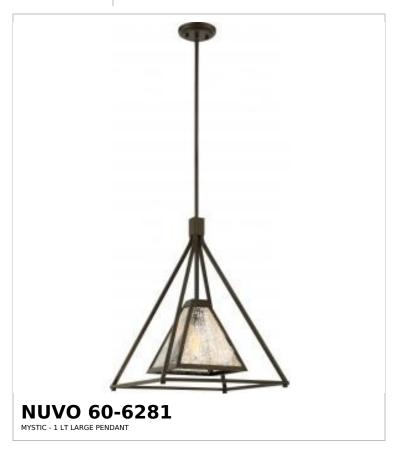

## SATCO NUVO

Project Name

Prepared By

Notes

| Status                    | Discontinued  |
|---------------------------|---------------|
| Collection                | Mystic        |
| Finish                    | Forest Bronze |
| Style                     | Contemporary  |
| Number of Lamps           | 1             |
| Height (in.)              | 22.13         |
| Width (in.)               | 17            |
| Indoor or Outdoor Fixture | Indoor        |

| Specifications    |                                                                                     |  |
|-------------------|-------------------------------------------------------------------------------------|--|
| Base              | Medium                                                                              |  |
| Bulb Type         | Incandescent                                                                        |  |
| Max Wattage       | 60W                                                                                 |  |
| Voltage           | 120V                                                                                |  |
| Bulb Included     | Yes                                                                                 |  |
| Dimmable          | Lamp Dependent                                                                      |  |
| Dimming Note      | Dimming requirements and compatible dimmers are dependent on the light bulb(s) used |  |
| Replacement Bulb  | S2423                                                                               |  |
| Glass Description | Antique Mirrored                                                                    |  |
| Fixture Type      | Pendant                                                                             |  |
| Fixture Material  | Steel                                                                               |  |