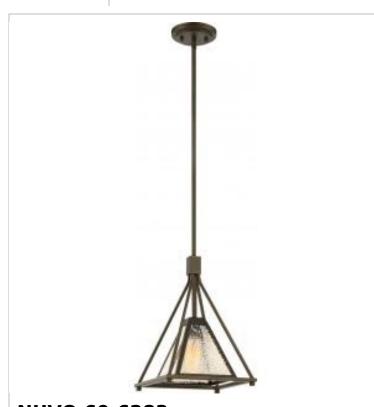

## SATCO NUVO

General

Project Name

\_\_\_\_\_

Prepared By

NUVO 60-6283 MYSTIC - 1 LT SMALL PENDANT

## Notes

| Status                    | Discontinued                                                                              |
|---------------------------|-------------------------------------------------------------------------------------------|
| Collection                | Mystic                                                                                    |
| Finish                    | Forest Bronze                                                                             |
| Style                     | Contemporary                                                                              |
| Number of Lamps           | 1                                                                                         |
| Height (in.)              | 22.13                                                                                     |
| Width (in.)               | 10                                                                                        |
| Indoor or Outdoor Fixture | Indoor                                                                                    |
| Specifications            |                                                                                           |
| Base                      | Medium                                                                                    |
| Bulb Type                 | Incandescent                                                                              |
| Max Wattage               | 60W                                                                                       |
| Voltage                   | 120V                                                                                      |
| Bulb Included             | Yes                                                                                       |
| Dimmable                  | Lamp Dependent                                                                            |
| Dimming Note              | Dimming requirements and compatible<br>dimmers are dependent on the light bulb(s)<br>used |
| Replacement Bulb          | 52423                                                                                     |
| Glass Description         | Antique Mirrored                                                                          |
| Fixture Type              | Pendant                                                                                   |
| Fixture Material          | Steel                                                                                     |
| Compliance                |                                                                                           |
| Safety Listing            | cETLus                                                                                    |
| Location Rating           | Dry                                                                                       |
| UL Application            | Ceiling                                                                                   |
| ENERGY STAR               | No                                                                                        |
| DLC Approved              | No                                                                                        |
| California Status         | Lawful for sale in California                                                             |
| Title 20 / 24 Status      | Lawful for sale                                                                           |
| California Prop 65        | Lead                                                                                      |
| RoHS Compliant            | Yes                                                                                       |
|                           |                                                                                           |
| Additional Information    |                                                                                           |
| Additional Information    | (1) 60W Incandescent Lamp                                                                 |