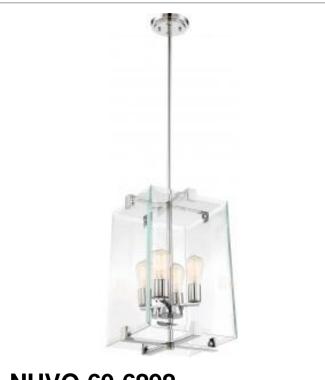

## **NUVO 60-6292**

SHELBY - 4 LIGHT FOYER

Notes

www] 01-15-2024 02:40:0

| General                   |                 |
|---------------------------|-----------------|
| Status                    | Discontinued    |
| Collection                | Shelby          |
| Finish                    | Polished Nickel |
| Style                     | Transitional    |
| Number of Lamps           | 4               |
| Height (in.)              | 18.5            |
| Width (in.)               | 12.75           |
| Indoor or Outdoor Fixture | Indoor          |

| Specifications    |               |
|-------------------|---------------|
| Base              | Medium        |
| Bulb Type         | Incandescent  |
| Max Wattage       | 60W           |
| Voltage           | 120V          |
| Bulb Included     | Yes           |
| Replacement Bulb  | S2423         |
| Glass Description | Clear Beveled |
| Fixture Type      | Pendant       |
| Fixture Material  | Steel         |