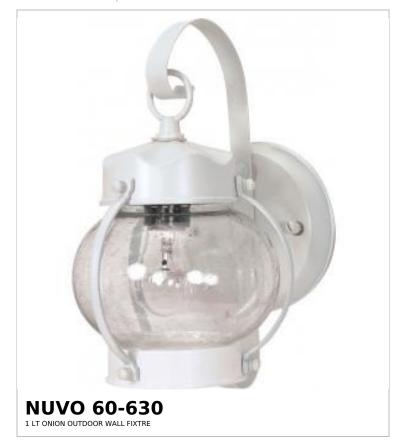

## SATCO NUVO

Project Name

ocation Prepared By

Notes

ww] 08-18-2025 00:09

| General                   |         |  |  |
|---------------------------|---------|--|--|
| Status                    | Active  |  |  |
| Finish                    | White   |  |  |
| Style                     | Utility |  |  |
| Number of Lamps           | 1       |  |  |
| Height (in.)              | 10.63   |  |  |
| Width (in.)               | 6       |  |  |
| Extension (in.)           | 8       |  |  |
| Indoor or Outdoor Fixture | Outdoor |  |  |

| Specifications       |                                                                                     |  |  |
|----------------------|-------------------------------------------------------------------------------------|--|--|
| Base                 | Medium                                                                              |  |  |
| Bulb Type            | Lamp Dependent                                                                      |  |  |
| Max Wattage          | 60W                                                                                 |  |  |
| Voltage              | 120V                                                                                |  |  |
| Bulb Included        | No                                                                                  |  |  |
| Dimmable             | Lamp Dependent                                                                      |  |  |
| Dimming Note         | Dimming requirements and compatible dimmers are dependent on the light bulb(s) used |  |  |
| Glass Description    | Clear Seeded                                                                        |  |  |
| Weight (lb.)         | 1.18                                                                                |  |  |
| Up/Down Installation | Down                                                                                |  |  |
| Fixture Type         | Wall Lantern                                                                        |  |  |
| Fixture Material     | Aluminum                                                                            |  |  |