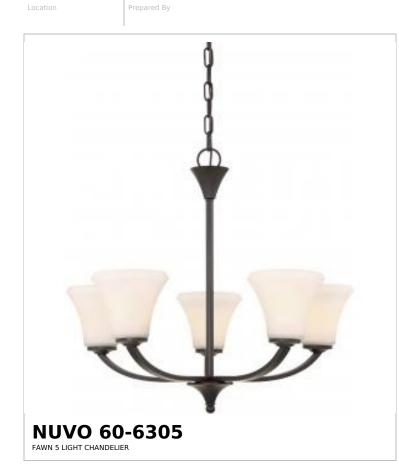

## SATCO' NUVO

Project Name

| General                             |                                                                                           |
|-------------------------------------|-------------------------------------------------------------------------------------------|
| Status                              | Discontinued                                                                              |
| Collection                          | Fawn                                                                                      |
| Finish                              | Mahogany Bronze                                                                           |
| Style                               | Traditional                                                                               |
| Number of Lamps                     | 5                                                                                         |
| Height (in.)                        | 22                                                                                        |
| Width (in.)                         | 25                                                                                        |
| Indoor or Outdoor Fixture           | Indoor                                                                                    |
| Specifications                      |                                                                                           |
| Base                                | Medium                                                                                    |
| Bulb Type                           | Lamp Dependent                                                                            |
| Max Wattage                         | 100W                                                                                      |
| Voltage                             | 120V                                                                                      |
| Bulb Included                       | No                                                                                        |
| Dimmable                            | Lamp Dependent                                                                            |
| Dimming Note                        | Dimming requirements and compatible<br>dimmers are dependent on the light bulb(s)<br>used |
| Glass Description                   | Satin White                                                                               |
| Fixture Type                        | Chandelier                                                                                |
| Fixture Material                    | Steel                                                                                     |
| Dimensions                          |                                                                                           |
| Back Plate or Canopy Height (in.)   | 0.98                                                                                      |
| Back Plate or Canopy Diameter (in.) | 4.92                                                                                      |
| Chain Length                        | 48 in.                                                                                    |
| Compliance                          |                                                                                           |
| Safety Listing                      | cULus                                                                                     |
| Location Rating                     | Dry                                                                                       |
| ENERGY STAR                         | No                                                                                        |
| DLC Approved                        | No                                                                                        |
| California Status                   | Lawful for sale in California                                                             |
| Title 20 / 24 Status                | Lawful for sale                                                                           |
| California Prop 65                  | Lead                                                                                      |
| RoHS Compliant                      | Yes                                                                                       |
| Additional Information              |                                                                                           |
| Warranty                            | 1 Yoar                                                                                    |