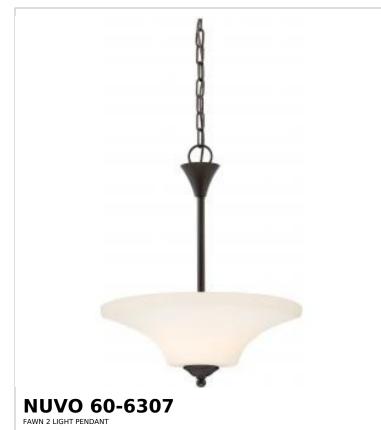

## SATCO' NUVO

Project Name

cation Prepared By

Notes

| General                             |                                                                                           |
|-------------------------------------|-------------------------------------------------------------------------------------------|
| Status                              | Discontinued                                                                              |
| Collection                          | Fawn                                                                                      |
| Finish                              | Mahogany Bronze                                                                           |
| Style                               | Traditional                                                                               |
| Number of Lamps                     | 2                                                                                         |
| Height (in.)                        | 19.75                                                                                     |
| Width (in.)                         | 16                                                                                        |
| Indoor or Outdoor Fixture           | Indoor                                                                                    |
| Specifications                      |                                                                                           |
| Base                                | Medium                                                                                    |
| Bulb Type                           | Lamp Dependent                                                                            |
| Max Wattage                         | 100W                                                                                      |
| Voltage                             | 120V                                                                                      |
| Bulb Included                       | No                                                                                        |
| Dimmable                            | Lamp Dependent                                                                            |
| Dimming Note                        | Dimming requirements and compatible<br>dimmers are dependent on the light bulb(s)<br>used |
| Glass Description                   | Satin White                                                                               |
| Fixture Type                        | Pendant                                                                                   |
| Fixture Material                    | Steel                                                                                     |
| Dimensions                          |                                                                                           |
| Back Plate or Canopy Height (in.)   | 1                                                                                         |
| Back Plate or Canopy Diameter (in.) | 5                                                                                         |
| Chain Length                        | 48 in.                                                                                    |
| Compliance                          |                                                                                           |
| Safety Listing                      | cULus                                                                                     |
| Location Rating                     | Dry                                                                                       |
| ENERGY STAR                         | No                                                                                        |
| DLC Approved                        | No                                                                                        |
| California Status                   | Lawful for sale in California                                                             |
| Title 20 / 24 Status                | Lawful for sale                                                                           |
| California Prop 65                  | Lead                                                                                      |
| RoHS Compliant                      | Yes                                                                                       |
| Additional Information              |                                                                                           |
| Merrenty                            | 1 Yeer                                                                                    |