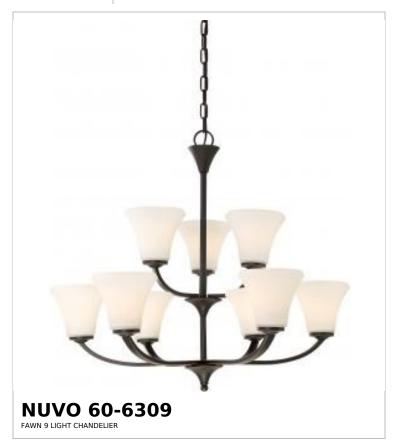

## SATCO NUVO

Project Name

ocation Prepared By

Notes

ww] 07-07-2025 00:13:

| General                   |                 |  |
|---------------------------|-----------------|--|
| Status                    | Discontinued    |  |
| Collection                | Fawn            |  |
| Finish                    | Mahogany Bronze |  |
| Style                     | Traditional     |  |
| Number of Lamps           | 9               |  |
| Height (in.)              | 26              |  |
| Width (in.)               | 30              |  |
| Indoor or Outdoor Fixture | Indoor          |  |

| Specifications    | Madissa                                                                             |
|-------------------|-------------------------------------------------------------------------------------|
| Base              | Medium                                                                              |
| Bulb Type         | Lamp Dependent                                                                      |
| Max Wattage       | 100W                                                                                |
| Voltage           | 120V                                                                                |
| Bulb Included     | No                                                                                  |
| Dimmable          | Lamp Dependent                                                                      |
| Dimming Note      | Dimming requirements and compatible dimmers are dependent on the light bulb(s) used |
| Glass Description | Satin White                                                                         |
| Fixture Type      | Chandelier                                                                          |
| Fixture Material  | Steel                                                                               |