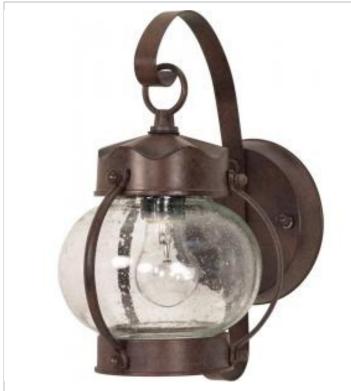

## SATCO NUVO

Project Name

ocation Prepared By

**NUVO 60-631** 

1 LT ONION OUTDOOR WALL FIXTRE

Notes

| General                   |            |  |  |
|---------------------------|------------|--|--|
| Status                    | Active     |  |  |
| Finish                    | Old Bronze |  |  |
| Style                     | Utility    |  |  |
| Number of Lamps           | 1          |  |  |
| Height (in.)              | 10.63      |  |  |
| Width (in.)               | 6          |  |  |
| Extension (in.)           | 8          |  |  |
| Indoor or Outdoor Fixture | Outdoor    |  |  |