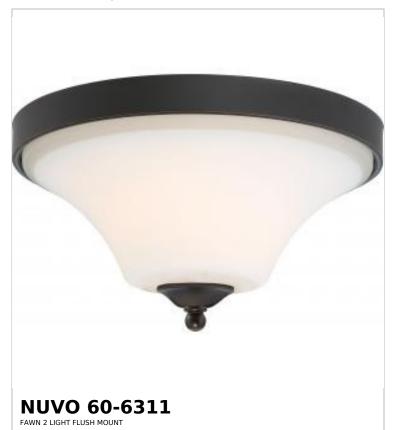

## SATCO NUVO

Project Name

ocation Prepared By

Notes

www] 06-27-2025 00:09:

| General                   |                 |  |
|---------------------------|-----------------|--|
| Status                    | Discontinued    |  |
| Collection                | Fawn            |  |
| Finish                    | Mahogany Bronze |  |
| Style                     | Traditional     |  |
| Number of Lamps           | 2               |  |
| Height (in.)              | 7.63            |  |
| Width (in.)               | 14.38           |  |
| Indoor or Outdoor Fixture | Indoor          |  |

| Specifications    |                                                                                     |  |
|-------------------|-------------------------------------------------------------------------------------|--|
| Base              | Medium                                                                              |  |
| Bulb Type         | Lamp Dependent                                                                      |  |
| Max Wattage       | 60W                                                                                 |  |
| Voltage           | 120V                                                                                |  |
| Bulb Included     | No                                                                                  |  |
| Dimmable          | Lamp Dependent                                                                      |  |
| Dimming Note      | Dimming requirements and compatible dimmers are dependent on the light bulb(s) used |  |
| Glass Description | Satin White                                                                         |  |
| Sloped Ceiling    | Yes                                                                                 |  |
| Fixture Type      | Flush Mount                                                                         |  |
| Fixture Material  | Steel                                                                               |  |