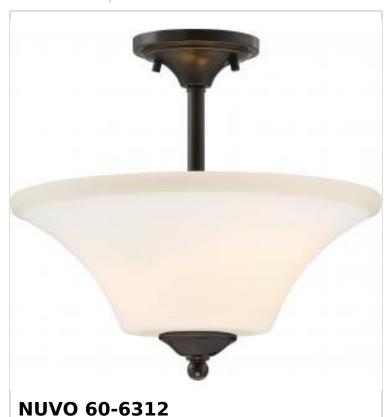

## SATCO NUVO

Project Name

Location

Prepared By

FAWN 2 LIGHT SEMI FLUSH

Notes

| General                   |                                                                                           |
|---------------------------|-------------------------------------------------------------------------------------------|
| Status                    | Discontinued                                                                              |
| Collection                | Fawn                                                                                      |
| Finish                    | Mahogany Bronze                                                                           |
| Style                     | Traditional                                                                               |
| Number of Lamps           | 2                                                                                         |
| Height (in.)              | 12.63                                                                                     |
| Width (in.)               | 13.5                                                                                      |
| Indoor or Outdoor Fixture | Indoor                                                                                    |
| Specifications            |                                                                                           |
| Base                      | Medium                                                                                    |
| Bulb Type                 | Lamp Dependent                                                                            |
| Max Wattage               | 60W                                                                                       |
| Voltage                   | 120V                                                                                      |
| Bulb Included             | No                                                                                        |
| Dimmable                  | Lamp Dependent                                                                            |
| Dimming Note              | Dimming requirements and compatible<br>dimmers are dependent on the light bulb(s)<br>used |
| Glass Description         | Satin White                                                                               |
| Fixture Type              | Semi Flush                                                                                |
| Fixture Material          | Steel                                                                                     |
| Compliance                |                                                                                           |
| Safety Listing            | cULus                                                                                     |
| Location Rating           | Dry                                                                                       |
| ENERGY STAR               | No                                                                                        |
| DLC Approved              | No                                                                                        |
| California Status         | Lawful for sale in California                                                             |
| Title 20 / 24 Status      | Lawful for sale                                                                           |
| California Prop 65        | Lead                                                                                      |
| RoHS Compliant            | Yes                                                                                       |
| Additional Information    |                                                                                           |
| Warranty                  | 1-Year                                                                                    |