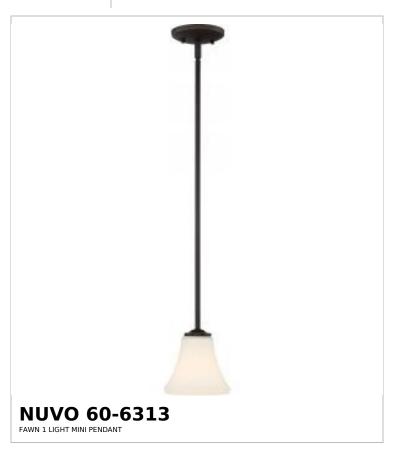

## SATCO NUVO

Project Name

ocation Prepared By

Notes

www] 07-09-2025 00:18:

| General                   |                 |  |
|---------------------------|-----------------|--|
| Status                    | Discontinued    |  |
| Collection                | Fawn            |  |
| Finish                    | Mahogany Bronze |  |
| Style                     | Traditional     |  |
| Number of Lamps           | 1               |  |
| Height (in.)              | 6.75            |  |
| Width (in.)               | 6               |  |
| Indoor or Outdoor Fixture | Indoor          |  |

| Base              | Medium                                                                              |
|-------------------|-------------------------------------------------------------------------------------|
| Bulb Type         | Lamp Dependent                                                                      |
| Max Wattage       | 100W                                                                                |
| Voltage           | 120V                                                                                |
| Bulb Included     | No                                                                                  |
| Dimmable          | Lamp Dependent                                                                      |
| Dimming Note      | Dimming requirements and compatible dimmers are dependent on the light bulb(s) used |
| Glass Description | Satin White                                                                         |
| Fixture Type      | Mini Pendant                                                                        |
| Fixture Material  | Steel                                                                               |