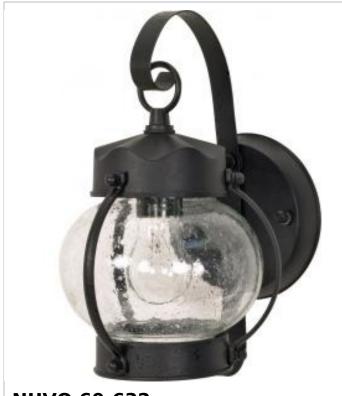

## SATCO NUVO

Project Name

ocation

Prepared By

**NUVO 60-632** 

1 LT ONION OUTDOOR WALL FIXTRE

Notes

| Status                    | Active         |  |
|---------------------------|----------------|--|
| Finish                    | Textured Black |  |
| Style                     | Utility        |  |
| Number of Lamps           | 1              |  |
| Height (in.)              | 10.63          |  |
| Width (in.)               | 6              |  |
| Extension (in.)           | 8              |  |
| Indoor or Outdoor Fixture | Outdoor        |  |