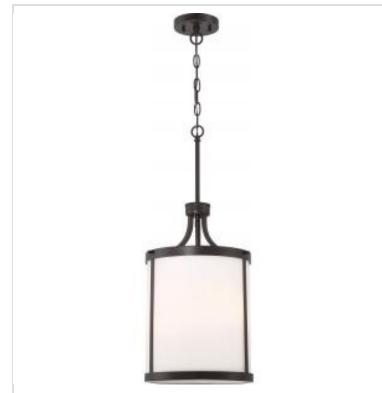

## SATCO' NUVO

Project Name

```
Location Prepared By
```

NUVO 60-6326 DENVER 3 LIGHT PENDANT

Notes

| Status                              | Discontinued                                                                              |
|-------------------------------------|-------------------------------------------------------------------------------------------|
| Collection                          | Denver                                                                                    |
| Finish                              | Mahogany Bronze                                                                           |
| Style                               | Traditional                                                                               |
| Number of Lamps                     | 3                                                                                         |
| Height (in.)                        | 18.75                                                                                     |
| Width (in.)                         | 11.63                                                                                     |
| Indoor or Outdoor Fixture           | Indoor                                                                                    |
| Specifications                      |                                                                                           |
| Base                                | Medium                                                                                    |
| Bulb Type                           | Lamp Dependent                                                                            |
| Max Wattage                         | 60W                                                                                       |
| Voltage                             | 120V                                                                                      |
| Bulb Included                       | No                                                                                        |
| Dimmable                            | Lamp Dependent                                                                            |
| Dimming Note                        | Dimming requirements and compatible<br>dimmers are dependent on the light bulb(s)<br>used |
| Glass Description                   | Satin White                                                                               |
| Weight (lb.)                        | 9.61                                                                                      |
| Sloped Ceiling                      | Yes                                                                                       |
| Fixture Type                        | Pendant                                                                                   |
| Fixture Material                    | Steel                                                                                     |
| Dimensions                          |                                                                                           |
| Back Plate or Canopy Height (in.)   | 0.79                                                                                      |
| Back Plate or Canopy Diameter (in.) | 4.72                                                                                      |
| Chain Length                        | 48 in.                                                                                    |
| Compliance                          |                                                                                           |
| Safety Listing                      | cULus                                                                                     |
| Location Rating                     | Dry                                                                                       |
| ENERGY STAR                         | No                                                                                        |
| DLC Approved                        | No                                                                                        |
| California Status                   | Lawful for sale in California                                                             |
| Title 20 / 24 Status                | Lawful for sale                                                                           |
| California Prop 65                  | Lead                                                                                      |
| RoHS Compliant                      | Yes                                                                                       |
| Additional Information              |                                                                                           |
| Includes                            | (1) 48 Inch Chain; (1) 12 Foot Wire                                                       |
| Warranty                            | 1-Year                                                                                    |