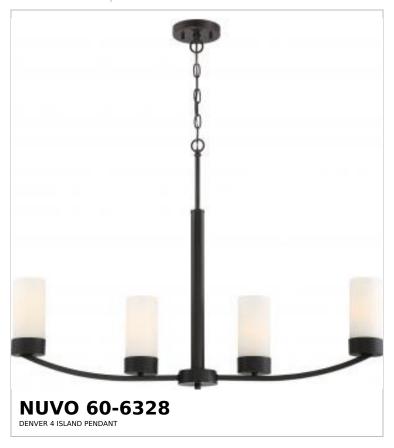

## SATCO NUVO

Project Name

ocation Prepared By

Notes

ww] 09-01-2025 23:00:

| General                   |                 |  |
|---------------------------|-----------------|--|
| Status                    | Discontinued    |  |
| Collection                | Denver          |  |
| Finish                    | Mahogany Bronze |  |
| Number of Lamps           | 4               |  |
| Height (in.)              | 17.5            |  |
| Width (in.)               | 3.63            |  |
| Length (in.)              | 34              |  |
| Indoor or Outdoor Fixture | Indoor          |  |

| Specifications    |                                                                                     |
|-------------------|-------------------------------------------------------------------------------------|
| Base              | Medium                                                                              |
| Bulb Type         | Lamp Dependent                                                                      |
| Max Wattage       | 100W                                                                                |
| Voltage           | 120V                                                                                |
| Bulb Included     | No                                                                                  |
| Dimmable          | Lamp Dependent                                                                      |
| Dimming Note      | Dimming requirements and compatible dimmers are dependent on the light bulb(s) used |
| Glass Description | Satin White                                                                         |
| Fixture Type      | Island Pendant                                                                      |
| Fixture Material  | Steel                                                                               |

| Dimensions                          |        |
|-------------------------------------|--------|
| Back Plate or Canopy Height (in.)   | 0.79   |
| Back Plate or Canopy Diameter (in.) | 4.72   |
| Chain Length                        | 48 in. |