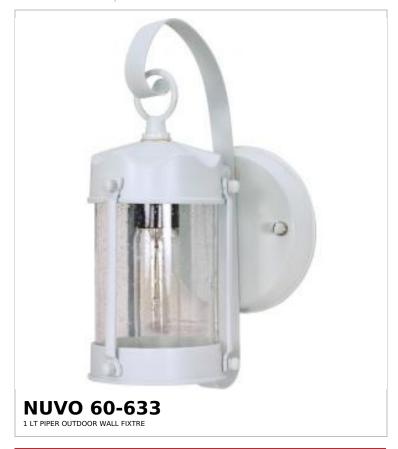

## SATCO NUVO

Project Name

ocation

Prepared By



Notes

ww1 08-19-2025 23:45

| General                   |         |  |
|---------------------------|---------|--|
| Status                    | Active  |  |
| Finish                    | White   |  |
| Style                     | Utility |  |
| Number of Lamps           | 1       |  |
| Height (in.)              | 10.63   |  |
| Width (in.)               | 5       |  |
| Extension (in.)           | 7       |  |
| Indoor or Outdoor Fixture | Outdoor |  |

| Specifications       |                                                                                     |  |
|----------------------|-------------------------------------------------------------------------------------|--|
| Base                 | Medium                                                                              |