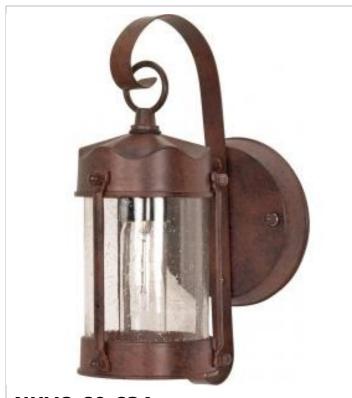

## SATCO' NUVO

General

Status

Project Name

ocation

Prepared By

NUVO 60-634 1 LT PIPER OUTDOOR WALL FIXTRE

Notes

Finish Old Bronze Style Utility Number of Lamps 1 Height (in.) 10.63 Width (in.) 5 Extension (in.) 7 Indoor or Outdoor Fixture Outdoor Specifications Base Medium Bulb Type Lamp Dependent Max Wattage 60W Voltage 120V Bulb Included No Dimmable Lamp Dependent Dimming requirements and compatible Dimming Note dimmers are dependent on the light bulb(s) used Glass Description Clear Seeded Weight (lb.) 0.98 Up/Down Installation Down Fixture Type Wall Lantern Fixture Material Aluminum Dimensions Back Plate or Canopy Diameter (in.) 4.88 Top to Outlet 6 Compliance Safety Listing cULus Location Rating Wet Wall **UL** Application ENERGY STAR No DLC Approved No ADA Compliant No California Status Lawful for sale in California Title 20 / 24 Status Lawful for sale California Prop 65 Lead **RoHS** Compliant Yes Additional Information