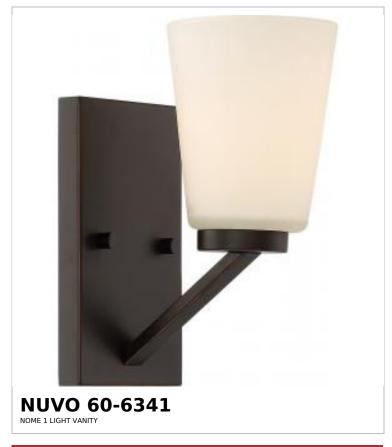

## SATCO NUVO

Project Name

ocation Prepared By



Notes

ww1 08-05-2025 22:4

| General                   |                 |  |
|---------------------------|-----------------|--|
| Status                    | Discontinued    |  |
| Collection                | Nome            |  |
| Finish                    | Mahogany Bronze |  |
| Style                     | Transitional    |  |
| Number of Lamps           | 1               |  |
| Height (in.)              | 10              |  |
| Width (in.)               | 4.75            |  |
| Extension (in.)           | 7               |  |
| Indoor or Outdoor Fixture | Indoor          |  |

| Base                 | Medium                                                                             |  |
|----------------------|-----------------------------------------------------------------------