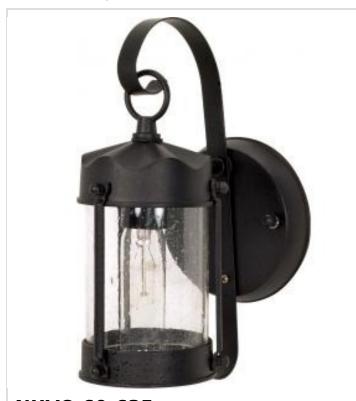

## SATCO' NUVO

General

Project Name

Location

Prepared By

NUVO 60-635 1 LT PIPER OUTDOOR WALL FIXTRE

Notes

Status Active Finish Textured Black Style Utility Number of Lamps 1 Height (in.) 10.63 Width (in.) 5 Extension (in.) 7 Indoor or Outdoor Fixture Outdoor Specifications Base Medium Bulb Type Lamp Dependent Max Wattage 60W Voltage 120V Bulb Included No Dimmable Lamp Dependent Dimming requirements and compatible Dimming Note dimmers are dependent on the light bulb(s) used Glass Description Clear Seeded Weight (lb.) 0.98 Up/Down Installation Down Fixture Type Wall Lantern Fixture Material Aluminum Dimensions Back Plate or Canopy Diameter (in.) 4.88 Top to Outlet 6 Compliance Safety Listing cULus Location Rating Wet Wall **UL** Application ENERGY STAR No DLC Approved No ADA Compliant No California Status Lawful for sale in California Title 20 / 24 Status Lawful for sale California Prop 65 Lead **RoHS** Compliant Yes Additional Information