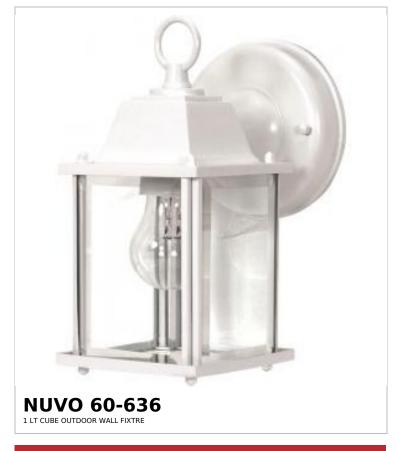

## SATCO NUVO

Project Name

Prepared By



Notes

| General                   |         |  |
|---------------------------|---------|--|
| Status                    | Active  |  |
| Finish                    | White   |  |
| Style                     | Utility |  |
| Number of Lamps           | 1       |  |
| Height (in.)              | 8.63    |  |
| Width (in.)               | 4.38    |  |
| Extension (in.)           | 6.13    |  |
| Indoor or Outdoor Fixture | Outdoor |  |

| Specifications       |                                                                                     |  |  |
|----------------------|-------------------------------------------------------------------------------------|--|--|
| Base                 | Medium                                                                              |  |  |
| Bulb Ty