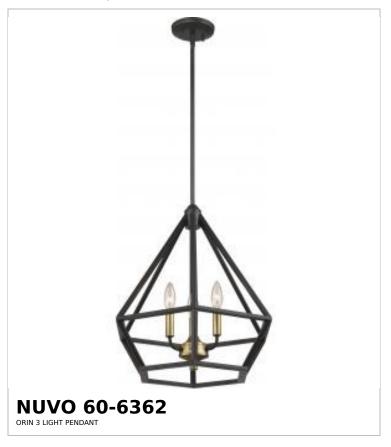

## SATCO NUVO

Project Name

ocation Prepared By

Notes

ww] 09-14-2025 23:06:1

| Status                    | Discontinued                |
|---------------------------|-----------------------------|
| Collection                | Orin                        |
| Finish                    | Aged Bronze / Brass Accents |
| Style                     | Transitional                |
| Number of Lamps           | 3                           |
| Height (in.)              | 19.25                       |
| Width (in.)               | 18                          |
| Indoor or Outdoor Fixture | Indoor                      |

| Base             | Candelabra                                                                          |
|------------------|-------------------------------------------------------------------------------------|
| Bulb Type        | Lamp Dependent                                                                      |
| Max Wattage      | 60W                                                                                 |
| Voltage          | 120V                                                                                |
| Bulb Included    | No                                                                                  |
| Dimmable         | Lamp Dependent                                                                      |
| Dimming Note     | Dimming requirements and compatible dimmers are dependent on the light bulb(s) used |
| Fixture Type     | Pendant                                                                             |
| Fixture Material | Stainless Steel                                                                     |