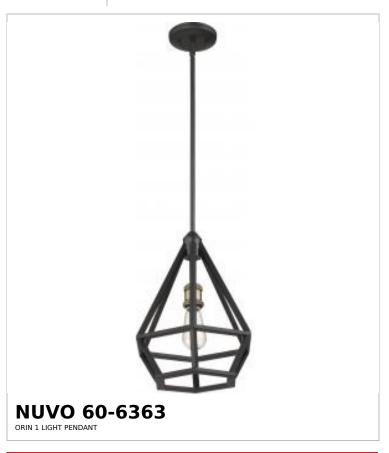

## SATCO NUVO

Project Name

ocation Prepared By

Notes

rww] 07-09-2025 00:19:

| General                   |                             |  |
|---------------------------|-----------------------------|--|
| Status                    | Discontinued                |  |
| Collection                | Orin                        |  |
| Finish                    | Aged Bronze / Brass Accents |  |
| Style                     | Transitional                |  |
| Number of Lamps           | 1                           |  |
| Height (in.)              | 15.38                       |  |
| Width (in.)               | 12                          |  |
| Indoor or Outdoor Fixture | Indoor                      |  |

| Base             | Medium                                                                              |
|------------------|-------------------------------------------------------------------------------------|
| Bulb Type        | Lamp Dependent                                                                      |
| Max Wattage      | 100W                                                                                |
| Voltage          | 120V                                                                                |
| Bulb Included    | No                                                                                  |
| Dimmable         | Lamp Dependent                                                                      |
| Dimming Note     | Dimming requirements and compatible dimmers are dependent on the light bulb(s) used |
| Fixture Type     | Pendant                                                                             |
| Fixture Material | Stainless Steel                                                                     |