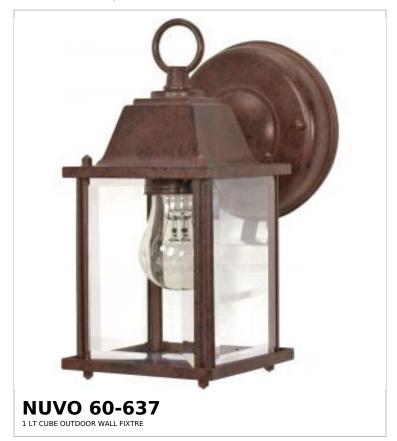

## SATCO NUVO

Project Name

ocation

Prepared By

Notes

ww] 08-19-2025 23:45

| General                   |            |  |
|---------------------------|------------|--|
| Status                    | Active     |  |
| Finish                    | Old Bronze |  |
| Style                     | Utility    |  |
| Number of Lamps           | 1          |  |
| Height (in.)              | 8.63       |  |
| Width (in.)               | 4.38       |  |
| Extension (in.)           | 6.13       |  |
| Indoor or Outdoor Fixture | Outdoor    |  |