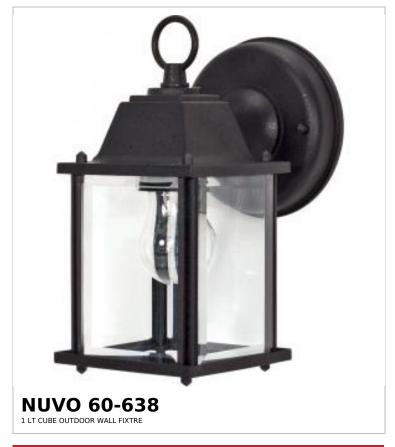

## SATCO NUVO

Project Name

ocation

Prepared By

Notes

ww] 08-21-2025 22:5

| General                   |                |  |
|---------------------------|----------------|--|
| Status                    | Active         |  |
| Finish                    | Textured Black |  |
| Style                     | Utility        |  |
| Number of Lamps           | 1              |  |
| Height (in.)              | 8.63           |  |
| Width (in.)               | 4.38           |  |
| Extension (in.)           | 6.13           |  |
| Indoor or Outdoor Fixture | Outdoor        |  |

| Specifications       |                                                                                     |
|----------------------|-------------------------------------------------------------------------------------|
| Base                 | Medium                                                                              |
| Bulb Type            | Lamp Dependent                                                                      |
| Max Wattage          | 60W                                                                                 |
| Voltage              | 120V                                                                                |
| Bulb Included        | No                                                                                  |
| Dimmable             | Lamp Dependent                                                                      |
| Dimming Note         | Dimming requirements and compatible dimmers are dependent on the light bulb(s) used |
| Glass Description    | Clear Beveled                                                                       |
| Weight (lb.)         | 0.98                                                                                |
| Up/Down Installation | Down                                                                                |
| Fixture Type         | Wall Lantern                                                                        |
| Fixture Material     | Aluminum                                                                            |