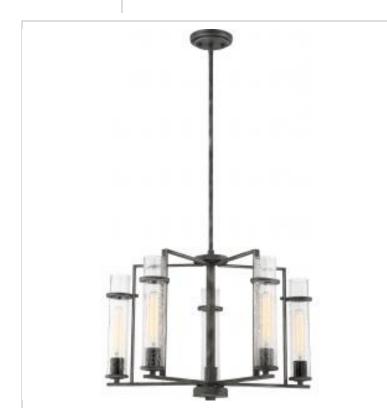

## NUVO 60-6385 DONZI - 5 LIGHT CHANDELIER

Notes

| Statuc                                   | Discontinued                                                                                         |
|------------------------------------------|------------------------------------------------------------------------------------------------------|
| Status Collection                        | Donzi                                                                                                |
| Finish                                   | Iron Black                                                                                           |
|                                          | Transitional                                                                                         |
| Style<br>Number of Lamps                 | 5                                                                                                    |
| Height (in.)                             | <u>5</u>                                                                                             |
|                                          | 25                                                                                                   |
| Width (in.)<br>Indoor or Outdoor Fixture | 25<br>Indoor                                                                                         |
|                                          | indoor                                                                                               |
| Specifications                           |                                                                                                      |
| Base                                     | Medium                                                                                               |
| Bulb Type                                | Incandescent                                                                                         |
| Max Wattage                              | 60W                                                                                                  |
| Voltage                                  | 120V                                                                                                 |
| Bulb Included                            | Yes                                                                                                  |
| Dimmable                                 | Lamp Dependent                                                                                       |
| Dimming Note                             | Dimming requirements and compatible<br>dimmers are dependent on the light bulb(s)<br>used            |
| Replacement Bulb                         | S2422                                                                                                |
| Glass Description                        | Clear Seeded                                                                                         |
| Weight (lb.)                             | 16.11                                                                                                |
| Sloped Ceiling                           | No                                                                                                   |
| Fixture Type                             | Chandelier                                                                                           |
| Fixture Material                         | Steel                                                                                                |
| Dimensions                               |                                                                                                      |
| Back Plate or Canopy Height (in.)        | 0.87                                                                                                 |
| Back Plate or Canopy Diameter (in.)      | 5.04                                                                                                 |
| Stem Length                              | 36 in.                                                                                               |
| Compliance                               |                                                                                                      |
| Safety Listing                           | cETLus                                                                                               |
| Location Rating                          | Dry                                                                                                  |
| UL Application                           | Ceiling                                                                                              |
| ENERGY STAR                              | No                                                                                                   |
| DLC Approved                             | No                                                                                                   |
| California Status                        | Lawful for sale in California                                                                        |
| Title 20 / 24 Status                     | Lawful for sale                                                                                      |
| California Prop 65                       | Lead                                                                                                 |
| RoHS Compliant                           | Yes                                                                                                  |
|                                          |                                                                                                      |
| Additional Information                   |                                                                                                      |
| Includes                                 | (2) 6 Inch Rods; (2) 12 Inch Rods; (1) 12 Foot<br>Wire; (5) 60W T9 Medium Base Incandescent<br>Lamps |
| Warranty                                 | 1-Year                                                                                               |