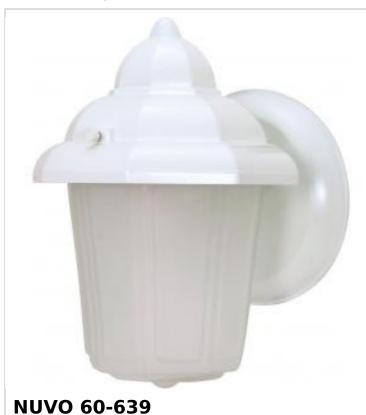

## SATCO' NUVO

Project Name

Prepared By

1 LT HOOD OUTDOOR WALL LANTERN

Notes

| General                             |                                                                                           |
|-------------------------------------|-------------------------------------------------------------------------------------------|
| Status                              | Active                                                                                    |
| Finish                              | White                                                                                     |
| Style                               | Utility                                                                                   |
| Number of Lamps                     | 1                                                                                         |
| Height (in.)                        | 8.88                                                                                      |
| Width (in.)                         | 6                                                                                         |
| Extension (in.)                     | 6.88                                                                                      |
| Indoor or Outdoor Fixture           | Outdoor                                                                                   |
| Specifications                      |                                                                                           |
| Base                                | Medium                                                                                    |
| Bulb Type                           | Lamp Dependent                                                                            |
| Max Wattage                         | 60W                                                                                       |
| Voltage                             | 120V                                                                                      |
| Bulb Included                       | No                                                                                        |
| Dimmable                            | Lamp Dependent                                                                            |
| Dimming Note                        | Dimming requirements and compatible<br>dimmers are dependent on the light bulb(s)<br>used |
| Glass Description                   | Satin Frosted                                                                             |
| Weight (lb.)                        | 1.36                                                                                      |
| Up/Down Installation                | Down                                                                                      |
| Fixture Type                        | Wall Lantern                                                                              |
| Fixture Material                    | Aluminum                                                                                  |
| Dimensions                          |                                                                                           |
| Back Plate or Canopy Diameter (in.) | 4.72                                                                                      |
| Top to Outlet                       | 3.5                                                                                       |
| Compliance                          |                                                                                           |
| Safety Listing                      | cULus                                                                                     |
| Location Rating                     | Wet                                                                                       |
| UL Application                      | Wall                                                                                      |
| ENERGY STAR                         | No                                                                                        |
| DLC Approved                        | No                                                                                        |
| ADA Compliant                       | No                                                                                        |
| California Status                   | Lawful for sale in California                                                             |
| Title 20 / 24 Status                | Lawful for sale                                                                           |
| California Prop 65                  | Lead                                                                                      |
| RoHS Compliant                      | Yes                                                                                       |
| Additional Information              |                                                                                           |
|                                     |                                                                                           |