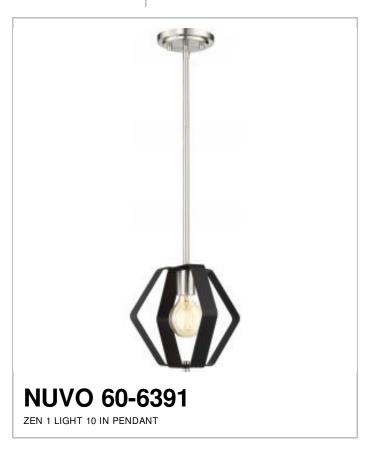

## SATCO NUVO

Project Name

ocation Prepared By

## Notes

| General                   |                              |  |
|---------------------------|------------------------------|--|
| Status                    | Discontinued                 |  |
| Collection                | Zen                          |  |
| Finish                    | Matte Black / Brushed Nickel |  |
| Style                     | Transitional                 |  |
| Number of Lamps           | 1                            |  |
| Height (in.)              | 10                           |  |
| Width (in.)               | 10                           |  |
| Indoor or Outdoor Fixture | Indoor                       |  |

| Specifications   |              |
|------------------|--------------|
| Base             | Medium       |
| Bulb Type        | Incandescent |
| Max Wattage      | 60W          |
| Voltage          | 120V         |
| Bulb Included    | No           |
| Weight (lb.)     | 4.66         |
| Fixture Type     | Pendant      |
| Fixture Material | Steel        |