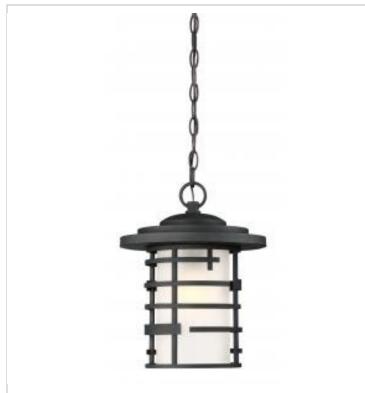

## NUVO 60-6405

LANSING 1 LT HANGING LANTERN

Notes

| General                             |                                                                                           |
|-------------------------------------|-------------------------------------------------------------------------------------------|
| Status                              | Active                                                                                    |
| Collection                          | Lansing                                                                                   |
| Finish                              | Textured Black                                                                            |
| Style                               | Contemporary                                                                              |
| Number of Lamps                     | 1                                                                                         |
| Height (in.)                        | 16.88                                                                                     |
| Width (in.)                         | 11                                                                                        |
| Indoor or Outdoor Fixture           | Outdoor                                                                                   |
| Specifications                      |                                                                                           |
| Base                                | Medium                                                                                    |
| Bulb Type                           | Lamp Dependent                                                                            |
| Max Wattage                         | 100W                                                                                      |
| Voltage                             | 120V                                                                                      |
| Bulb Included                       | No                                                                                        |
| Dimmable                            | Lamp Dependent                                                                            |
| Dimming Note                        | Dimming requirements and compatible<br>dimmers are dependent on the light bulb(s)<br>used |
| Glass Description                   | Etched                                                                                    |
| Weight (lb.)                        | 8.44                                                                                      |
| Sloped Ceiling                      | Yes                                                                                       |
| Fixture Type                        | Hanging Lantern                                                                           |
| Fixture Material                    | Steel                                                                                     |
| Dimensions                          |                                                                                           |
| Back Plate or Canopy Height (in.)   | 0.79                                                                                      |
| Back Plate or Canopy Diameter (in.) | 5                                                                                         |
| Chain Length                        | 48 in.                                                                                    |
| Compliance                          |                                                                                           |
| Safety Listing                      | cETLus                                                                                    |
| Location Rating                     | Damp                                                                                      |
| ENERGY STAR                         | No                                                                                        |
| DLC Approved                        | No                                                                                        |
| California Status                   | Lawful for sale in California                                                             |
| Title 20 / 24 Status                | Lawful for sale                                                                           |
| California Prop 65                  | Lead                                                                                      |
| RoHS Compliant                      | Yes                                                                                       |
| Additional Information              |                                                                                           |
| Includes                            | (1) 48 Inch Chain; (1) 12 Foot Wire                                                       |
| Warranty                            | 1-Year                                                                                    |
|                                     |                                                                                           |