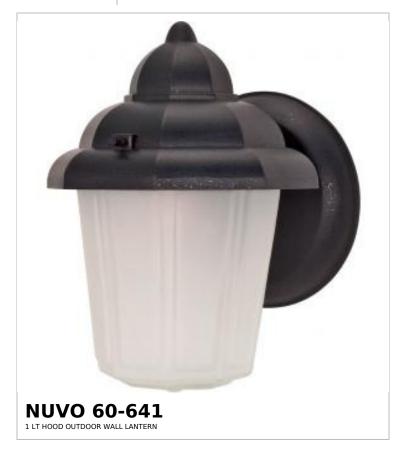

## SATCO NUVO

Project Name

Prepared By

Notes

| General                   |                |  |  |  |
|---------------------------|----------------|--|--|--|
| Status                    | Active         |  |  |  |
| Finish                    | Textured Black |  |  |  |
| Style                     | Utility        |  |  |  |
| Number of Lamps           | 1              |  |  |  |
| Height (in.)              | 8.88           |  |  |  |
| Width (in.)               | 6              |  |  |  |
| Extension (in.)           | 6.88           |  |  |  |
| Indoor or Outdoor Fixture | Outdoor        |  |  |  |

| Base                 | Medium                                                                              |  |  |
|----------------------|-------------------------------------------------------------------------------------|--|--|
| Bulb Type            | Lamp Dependent                                                                      |  |  |
| Max Wattage          | 60W                                                                                 |  |  |
| Voltage              | 120V                                                                                |  |  |
| Bulb Included        | No                                                                                  |  |  |
| Dimmable             | Lamp Dependent                                                                      |  |  |
| Dimming Note         | Dimming requirements and compatible dimmers are dependent on the light bulb(s) used |  |  |
| Glass Description    | Satin Frosted                                                                       |  |  |
| Weight (lb.)         | 1.36                                                                                |  |  |
| Up/Down Installation | Down                                                                                |  |  |
| Fixture Type         | Wall Lantern                                                                        |  |  |
| Fixture Material     | Aluminum                                                                            |  |  |