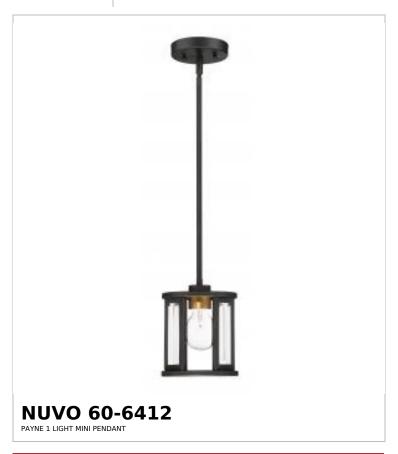

Back Plate or Canopy Height (in.)

| Status                    | Active          |  |
|---------------------------|-----------------|--|
| Collection                | Payne           |  |
| Finish                    | Midnight Bronze |  |
| Style                     | Traditional     |  |
| Number of Lamps           | 1               |  |
| Height (in.)              | 8.5             |  |
| Width (in.)               | 6.5             |  |
| Indoor or Outdoor Fixture | Indoor          |  |

| Base              | Medium                                                                             |
|-------------------|------------------------------------------------------------------------------------|
| Bulb Type         | Lamp Dependent                                                                     |
| Max Wattage       | 60W                                                                                |
| Voltage           | 120V                                                                               |
| Bulb Included     | No                                                                                 |
| Dimmable          | Lamp Dependent                                                                     |
| Dimming Note      | Dimming requirements and compatible dimmers are dependent on the light bulb(s used |
| Replacement Bulb  | S2425                                                                              |
| Glass Description | Clear Beveled                                                                      |
| Weight (lb.)      | 4.42                                                                               |
| Sloped Ceiling    | No                                                                                 |
| Fixture Type      | Mini Pendant                                                                       |
| Fixture Material  | Steel                                                                              |