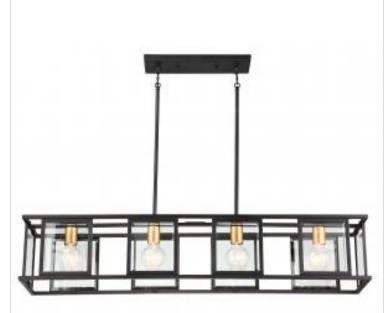

## NUVO 60-6417

PAYNE 4 LIGHT TRESTLE

Notes

| General                           |                                                                                           |
|-----------------------------------|-------------------------------------------------------------------------------------------|
| Status                            | Active                                                                                    |
| Collection                        | Payne                                                                                     |
| Finish                            | Midnight Bronze                                                                           |
| Style                             | Traditional                                                                               |
| Number of Lamps                   | 4                                                                                         |
| Height (in.)                      | 9                                                                                         |
| Width (in.)                       | 10                                                                                        |
| Length (in.)                      | 42                                                                                        |
| Indoor or Outdoor Fixture         | Indoor                                                                                    |
| Specifications                    |                                                                                           |
| Base                              | Medium                                                                                    |
| Bulb Type                         | Lamp Dependent                                                                            |
| Max Wattage                       | 60W                                                                                       |
| Voltage                           | 120V                                                                                      |
| Bulb Included                     | No                                                                                        |
| Dimmable                          | Lamp Dependent                                                                            |
| Dimming Note                      | Dimming requirements and compatible<br>dimmers are dependent on the light bulb(s)<br>used |
| Weight (lb.)                      | 20.75                                                                                     |
| Sloped Ceiling                    | Yes                                                                                       |
| Fixture Type                      | Island Pendant                                                                            |
| Fixture Material                  | Steel                                                                                     |
| Dimensions                        |                                                                                           |
| Back Plate or Canopy Length (in.) | 13.98                                                                                     |
| Back Plate or Canopy Width (in.)  | 4.53                                                                                      |
| Back Plate or Canopy Height (in.) | 0.79                                                                                      |
| Stem Length                       | 36 in.                                                                                    |
| Compliance                        |                                                                                           |
| Safety Listing                    | cETLus                                                                                    |
| Location Rating                   | Dry                                                                                       |
| ENERGY STAR                       | No                                                                                        |
| DLC Approved                      | No                                                                                        |
| California Status                 | Lawful for sale in California                                                             |
| Title 20 / 24 Status              | Lawful for sale                                                                           |
| California Prop 65                | Lead                                                                                      |
| RoHS Compliant                    | Yes                                                                                       |
| Additional Information            |                                                                                           |
| Includes                          | (4) 6 Inch Rods; (4) 12 Inch Rods; (1) 12 Foot<br>Wire                                    |
| Warranty                          | 1-Year                                                                                    |