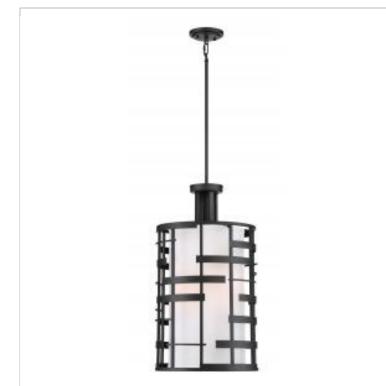

## NUVO 60-6433 LANSING 4 LIGHT PENDANT

Notes

| General                             |                                                                                           |
|-------------------------------------|-------------------------------------------------------------------------------------------|
| Status                              | Discontinued                                                                              |
| Collection                          | Lansing                                                                                   |
| Finish                              | Midnight Bronze                                                                           |
| Style                               | Traditional                                                                               |
| Number of Lamps                     | 4                                                                                         |
| Height (in.)                        | 26.38                                                                                     |
| Width (in.)                         | 14                                                                                        |
| Indoor or Outdoor Fixture           | Indoor                                                                                    |
| Specifications                      |                                                                                           |
| Base                                | Medium                                                                                    |
| Bulb Type                           | Lamp Dependent                                                                            |
| Max Wattage                         | 100W                                                                                      |
| Voltage                             | 120V                                                                                      |
| Bulb Included                       | No                                                                                        |
| Dimmable                            | Lamp Dependent                                                                            |
| Dimming Note                        | Dimming requirements and compatible<br>dimmers are dependent on the light bulb(s)<br>used |
| Weight (lb.)                        | 20.02                                                                                     |
| Sloped Ceiling                      | Yes                                                                                       |
| Fixture Type                        | Pendant                                                                                   |
| Fixture Material                    | Steel                                                                                     |
| Dimensions                          |                                                                                           |
| Back Plate or Canopy Height (in.)   | 0.87                                                                                      |
| Back Plate or Canopy Diameter (in.) | 5.04                                                                                      |
| Stem Length                         | 36 in.                                                                                    |
| Compliance                          |                                                                                           |
| Safety Listing                      | cETLus                                                                                    |
| Location Rating                     | Dry                                                                                       |
| UL Application                      | Ceiling                                                                                   |
| ENERGY STAR                         | No                                                                                        |
| DLC Approved                        | No                                                                                        |
| California Status                   | Lawful for sale in California                                                             |
| Title 20 / 24 Status                | Lawful for sale                                                                           |
| California Prop 65                  | Lead                                                                                      |
| RoHS Compliant                      | Yes                                                                                       |
| Additional Information              |                                                                                           |
| Includes                            | (2) 6 Inch Rods; (2) 12 Inch Rods; (1) 12 Foot<br>Wire                                    |
| Warranty                            | 1-Year                                                                                    |