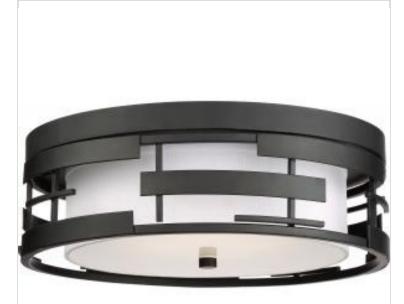

## SATCO' NUVO

Project Name

```
Location
```

Prepared By

| NUVO | 60-6434 |
|------|---------|
|      |         |

LANSING 3 LIGHT FLUSH

Notes

| Status                    | Active                                                                                    |
|---------------------------|-------------------------------------------------------------------------------------------|
| Collection                | Lansing                                                                                   |
| Finish                    | Midnight Bronze                                                                           |
| Style                     | Contemporary                                                                              |
| Number of Lamps           | 3                                                                                         |
| Height (in.)              | 5.38                                                                                      |
| Width (in.)               | 16                                                                                        |
| Indoor or Outdoor Fixture | Indoor                                                                                    |
| Specifications            |                                                                                           |
| Base                      | Medium                                                                                    |
| Bulb Type                 | Lamp Dependent                                                                            |
| Max Wattage               | 60W                                                                                       |
| Voltage                   | 120V                                                                                      |
| Bulb Included             | No                                                                                        |
| Dimmable                  | Lamp Dependent                                                                            |
| Dimming Note              | Dimming requirements and compatible<br>dimmers are dependent on the light bulb(s)<br>used |
| Weight (lb.)              | 13.14                                                                                     |
| Sloped Ceiling            | Yes                                                                                       |
| Fixture Type              | Flush Mount                                                                               |
| Fixture Material          | Steel                                                                                     |
| Compliance                |                                                                                           |
| Safety Listing            | cETLus                                                                                    |
| Location Rating           | Dry                                                                                       |
| UL Application            | Ceiling                                                                                   |
| ENERGY STAR               | No                                                                                        |
| DLC Approved              | No                                                                                        |
| California Status         | Lawful for sale in California                                                             |
| Title 20 / 24 Status      | Lawful for sale                                                                           |
| California Prop 65        | Lead                                                                                      |
| RoHS Compliant            | Yes                                                                                       |
| Additional Information    |                                                                                           |
| Warranty                  | 1-Year                                                                                    |