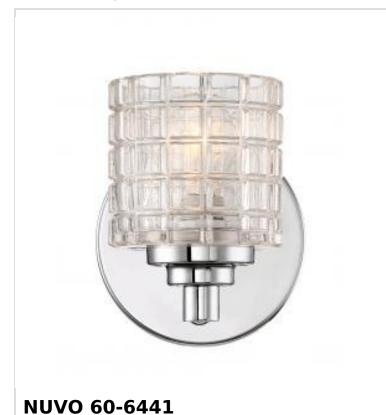

## SATCO NUVO

Project Name

Prepared By

Notes

VOTIVE 1 LIGHT VANITY

| Status                    | Discontinued    |  |
|---------------------------|-----------------|--|
| Collection                | Votive          |  |
| Finish                    | Polished Nickel |  |
| Style                     | Traditional     |  |
| Number of Lamps           | 1               |  |
| Height (in.)              | 5.5             |  |
| Width (in.)               | 4.88            |  |
| Extension (in.)           | 5.63            |  |
| Indoor or Outdoor Fixture | Indoor          |  |

| Specifications       |                                                                                     |  |
|----------------------|-------------------------------------------------------------------------------------|--|
| Base                 | Candelabra                                                                          |  |
| Bulb Type            | Lamp Dependent                                                                      |  |
| Max Wattage          | 60W                                                                                 |  |
| Voltage              | 120V                                                                                |  |
| Bulb Included        | No                                                                                  |  |
| Dimmable             | Lamp Dependent                                                                      |  |
| Dimming Note         | Dimming requirements and compatible dimmers are dependent on the light bulb(s) used |  |
| Glass Description    | Clear Glass                                                                         |  |
| Weight (lb.)         | 1.92                                                                                |  |
| Up/Down Installation | Universal                                                                           |  |
| Fixture Type         | Vanity                                                                              |  |
| Fixture Material     | Steel                                                                               |  |

| D | m | e | ns | iο | m |
|---|---|---|----|----|---|
|   |   |   |    |    |   |

Back Plate or Canopy Diameter (in.) 4.92

| Safety Listing       | cETLus                        |
|----------------------|-------------------------------|
| Location Rating      | Damp                          |
| ENERGY STAR          | No                            |
| DLC Approved         | No                            |
| ADA Compliant        | No                            |
| California Status    | Lawful for sale in California |
| Title 20 / 24 Status | Lawful for sale               |
| California Prop 65   | Lead                          |
| RoHS Compliant       | Yes                           |