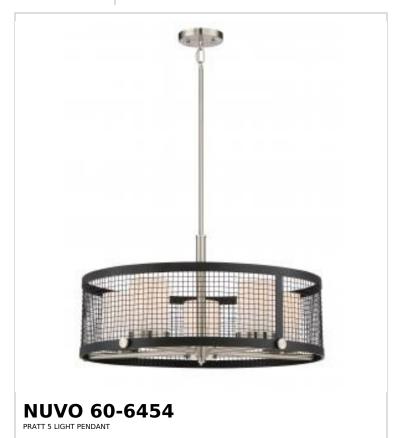

## SATCO NUVO

Project Name

ocation Prepared By

Notes

vw1 09-14-2025 23:06:

| Status                    | Discontinued                   |
|---------------------------|--------------------------------|
| Collection                | Pratt                          |
| Finish                    | Black / Brushed Nickel Accents |
| Style                     | Contemporary                   |
| Number of Lamps           | 5                              |
| Height (in.)              | 13.5                           |
| Width (in.)               | 26                             |
| Indoor or Outdoor Fixture | Indoor                         |