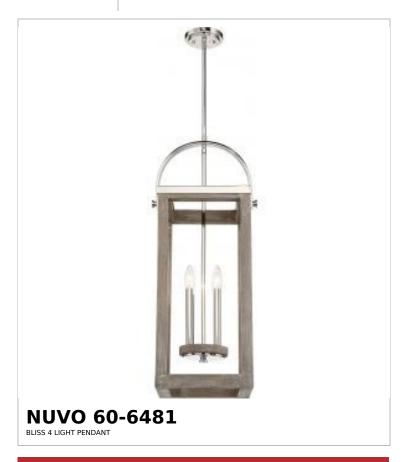

## SATCO NUVO

Project Name

ocation Prepared By

Notes

rw1 08-21-2025 22:56:2

| General                   |                                     |  |
|---------------------------|-------------------------------------|--|
| Status                    | Discontinued                        |  |
| Collection                | Bliss                               |  |
| Finish                    | Driftwood / Polished Nickel Accents |  |
| Style                     | Transitional                        |  |
| Number of Lamps           | 4                                   |  |
| Height (in.)              | 28.63                               |  |
| Width (in.)               | 11.63                               |  |
| Length (in.)              | 11.63                               |  |
| Indoor or Outdoor Fixture | Indoor                              |  |