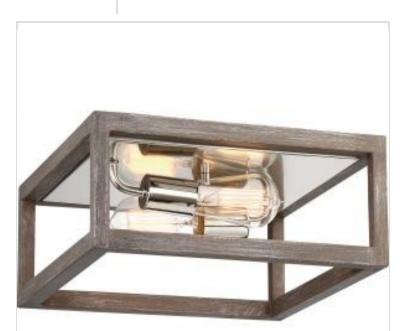

## SATCO NUVO

Project Name

```
Location
```

Prepared By

NUVO 60-6482

BLISS 2 LIGHT FLUSH MOUNT

Notes

| Status                            | Discontinued                                                                              |
|-----------------------------------|-------------------------------------------------------------------------------------------|
| Collection                        | Bliss                                                                                     |
| Finish                            | Driftwood / Polished Nickel Accents                                                       |
| Style                             | Contemporary                                                                              |
| Number of Lamps                   | 2                                                                                         |
| Height (in.)                      | 5.5                                                                                       |
| Width (in.)                       | 12.5                                                                                      |
| Length (in.)                      | 12.5                                                                                      |
| Indoor or Outdoor Fixture         | Indoor                                                                                    |
| Specifications                    |                                                                                           |
| Base                              | Medium                                                                                    |
| Bulb Type                         | Incandescent                                                                              |
| Max Wattage                       | 60W                                                                                       |
| Voltage                           | 120V                                                                                      |
| Bulb Included                     | Yes                                                                                       |
| Dimmable                          | Lamp Dependent                                                                            |
| Dimming Note                      | Dimming requirements and compatible<br>dimmers are dependent on the light bulb(s)<br>used |
| Replacement Bulb                  | S2423                                                                                     |
| Weight (lb.)                      | 7.53                                                                                      |
| Sloped Ceiling                    | Yes                                                                                       |
| Fixture Type                      | Flush Mount                                                                               |
| Fixture Material                  | Steel                                                                                     |
| Dimensions                        |                                                                                           |
| Back Plate or Canopy Length (in.) | 4                                                                                         |
| Back Plate or Canopy Width (in.)  | 3                                                                                         |
| Compliance                        |                                                                                           |
| Safety Listing                    | cETLus                                                                                    |
| Location Rating                   | Damp                                                                                      |
| ENERGY STAR                       | No                                                                                        |
| DLC Approved                      | No                                                                                        |
| California Status                 | Lawful for sale in California                                                             |
| Title 20 / 24 Status              | Lawful for sale                                                                           |
| California Prop 65                | Lead                                                                                      |
| RoHS Compliant                    | Yes                                                                                       |
| Additional Information            |                                                                                           |
| Includes                          | (2) 60W Incandescent Lamps                                                                |
| Warranty                          | 1-Year                                                                                    |