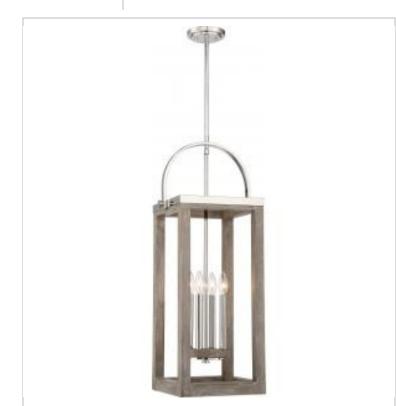

## SATCO' NUVO

Project Name

```
Location
```

Prepared By

**NUVO 60-6483** BLISS 4 LIGHT PENDANT

Notes

| General                             |                                                                                           |
|-------------------------------------|-------------------------------------------------------------------------------------------|
|                                     |                                                                                           |
| Status                              | Discontinued                                                                              |
| Collection                          | Bliss                                                                                     |
| Finish                              | Driftwood / Polished Nickel Accents                                                       |
| Style                               | Transitional                                                                              |
| Number of Lamps                     | 4                                                                                         |
| Height (in.)                        | 36.38                                                                                     |
| Width (in.)                         | 13.75                                                                                     |
| Length (in.)                        | 13.75                                                                                     |
| Indoor or Outdoor Fixture           | Indoor                                                                                    |
| Specifications                      |                                                                                           |
| Base                                | Candelabra                                                                                |
| Bulb Type                           | Lamp Dependent                                                                            |
| Max Wattage                         | 60W                                                                                       |
| Voltage                             | 120V                                                                                      |
| Bulb Included                       | No                                                                                        |
| Dimmable                            | Lamp Dependent                                                                            |
| Dimming Note                        | Dimming requirements and compatible<br>dimmers are dependent on the light bulb(s)<br>used |
| Weight (lb.)                        | 19.01                                                                                     |
| Sloped Ceiling                      | No                                                                                        |
| Fixture Type                        | Pendant                                                                                   |
| Fixture Material                    | Steel                                                                                     |
| Dimensions                          |                                                                                           |
| Back Plate or Canopy Height (in.)   | 0.87                                                                                      |
| Back Plate or Canopy Diameter (in.) | 5.04                                                                                      |
| Stem Length                         | 36 in.                                                                                    |
| Compliance                          |                                                                                           |
| Safety Listing                      | cETLus                                                                                    |
| Location Rating                     | Dry                                                                                       |
| ENERGY STAR                         | No                                                                                        |
| DLC Approved                        | No                                                                                        |
| California Status                   | Lawful for sale in California                                                             |
| Title 20 / 24 Status                | Lawful for sale                                                                           |
| California Prop 65                  | Lead                                                                                      |
| RoHS Compliant                      | Yes                                                                                       |
| Additional Information              |                                                                                           |
|                                     | (2) 6 Inch Pode: (2) 12 Inch Pode: (1) 12 Fast                                            |
| Includes                            | (2) 6 Inch Rods; (2) 12 Inch Rods; (1) 12 Foot<br>Wire                                    |
| Warranty                            | 1-Year                                                                                    |
|                                     |                                                                                           |