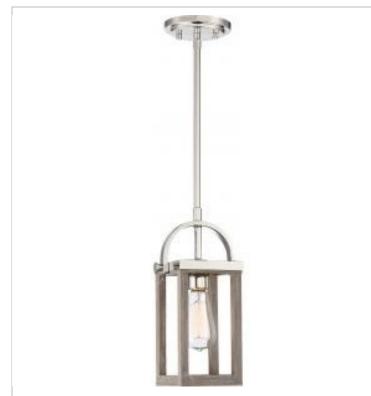

## SATCO NUVO

Project Name

```
ocation
```

Prepared By

**NUVO 60-6484** BLISS 1 LIGHT MINI PENDANT

Notes

| Status                              | Discontinued                                                                                          |
|-------------------------------------|-------------------------------------------------------------------------------------------------------|
| Collection                          | Bliss                                                                                                 |
| Finish                              | Driftwood / Polished Nickel Accents                                                                   |
| Style                               | Transitional                                                                                          |
| Number of Lamps                     | 1                                                                                                     |
| Height (in.)                        | 15.38                                                                                                 |
| Width (in.)                         | 6.75                                                                                                  |
| Length (in.)                        | 6.75                                                                                                  |
| Indoor or Outdoor Fixture           | Indoor                                                                                                |
| Specifications                      |                                                                                                       |
| Base                                | Medium                                                                                                |
| Bulb Type                           | Incandescent                                                                                          |
| Max Wattage                         | 60W                                                                                                   |
| Voltage                             | 120V                                                                                                  |
| Bulb Included                       | Yes                                                                                                   |
| Dimmable                            | Lamp Dependent                                                                                        |
| Dimming Note                        | Dimming requirements and compatible<br>dimmers are dependent on the light bulb(s)<br>used             |
| Replacement Bulb                    | S2423                                                                                                 |
| Weight (lb.)                        | 4.96                                                                                                  |
| Sloped Ceiling                      | No                                                                                                    |
| Fixture Type                        | Mini Pendant                                                                                          |
| Fixture Material                    | Steel                                                                                                 |
| Dimensions                          |                                                                                                       |
| Back Plate or Canopy Height (in.)   | 0.87                                                                                                  |
| Back Plate or Canopy Diameter (in.) | 5.04                                                                                                  |
| Stem Length                         | 36 in.                                                                                                |
| Compliance                          |                                                                                                       |
| Safety Listing                      | cETLus                                                                                                |
| Location Rating                     | Dry                                                                                                   |
| ENERGY STAR                         | No                                                                                                    |
| DLC Approved                        | No                                                                                                    |
| California Status                   | Lawful for sale in California                                                                         |
| Title 20 / 24 Status                | Lawful for sale                                                                                       |
| California Prop 65                  | Lead                                                                                                  |
| RoHS Compliant                      | Yes                                                                                                   |
| Additional Information              |                                                                                                       |
| Includes                            | (2) 6 Inch Rods; (2) 12 Inch Rods; (1) 12 Foo<br>Wire; (1) 60W ST 19 Medium Base<br>Incandescent Lamp |
| Warranty                            | 1-Year                                                                                                |