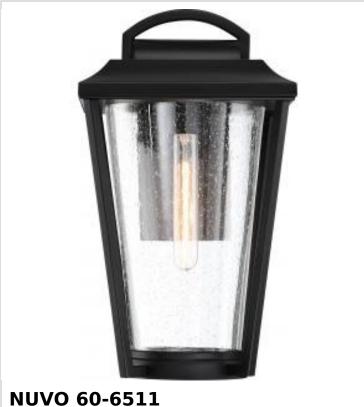

## SATCO NUVO

Project Name

Prepared By

LAKEVIEW 1 LT MEDIUM LANTERN

Notes

| General                   |                             |  |
|---------------------------|-----------------------------|--|
| Status                    | Active                      |  |
| Collection                | Lakeview                    |  |
| Finish                    | Aged Bronze / Brass Accents |  |
| Style                     | Transitional                |  |
| Number of Lamps           | 1                           |  |
| Height (in.)              | 16.25                       |  |
| Width (in.)               | 9                           |  |
| Extension (in.)           | 10.25                       |  |
| Indoor or Outdoor Fixture | Outdoor                     |  |