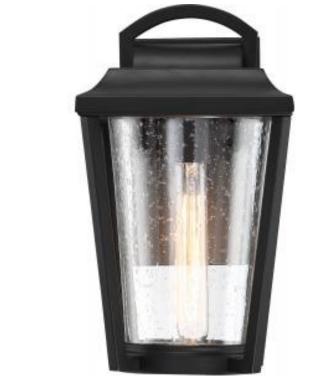

## SATCO NUVO

Project Name

ocation Prepared By

**NUVO 60-6512** 

LAKEVIEW 1 LT SMALL LANTERN

Notes

ww1 08-25-2025 01:28:09

| Status                   | Active                      |
|--------------------------|-----------------------------|
| Collection               | Lakeview                    |
| Finish                   | Aged Bronze / Brass Accents |
| Style                    | Transitional                |
| Number of Lamps          | 1                           |
| Height (in.)             | 12.25                       |
| Width (in.)              | 7                           |
| Extension (in.)          | 8.25                        |
| ndoor or Outdoor Fixture | Outdoor                     |

| Specifications    |                                                                                     |
|-------------------|-------------------------------------------------------------------------------------|
| Base              | Medium                                                                              |
| Bulb Type         | Incandescent                                                                        |
| Max Wattage       | 60W                                                                                 |
| Voltage           | 120V                                                                                |
| Bulb Included     | Yes                                                                                 |
| Dimmable          | Lamp Dependent                                                                      |
| Dimming Note      | Dimming requirements and compatible dimmers are dependent on the light bulb(s) used |
| Replacement Bulb  | 52422                                                                               |
| Glass Description | Clear Seeded                                                                        |
| Weight (lb.)      | 6.15                                                                                |
| Fixture Type      | Wall Lantern                                                                        |
| Fixture Material  | Steel                                                                               |