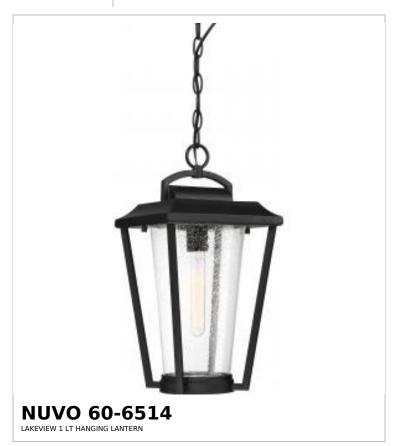

## SATCO NUVO

Project Name

ocation Prepared By

Notes

ww1 09-09-2025 21:52:4

| Status                    | Active                      |
|---------------------------|-----------------------------|
| Collection                | Lakeview                    |
| Finish                    | Aged Bronze / Brass Accents |
| Style                     | Transitional                |
| Number of Lamps           | 1                           |
| Height (in.)              | 16.25                       |
| Width (in.)               | 9                           |
| Length (in.)              | 9                           |
| Indoor or Outdoor Fixture | Outdoor                     |

| Specifications    |                                                                                     |
|-------------------|-------------------------------------------------------------------------------------|
| Base              | Medium                                                                              |
| Bulb Type         | Incandescent                                                                        |
| Max Wattage       | 60W                                                                                 |
| Voltage           | 120V                                                                                |
| Bulb Included     | Yes                                                                                 |
| Dimmable          | Lamp Dependent                                                                      |
| Dimming Note      | Dimming requirements and compatible dimmers are dependent on the light bulb(s) used |
| Replacement Bulb  | S2422                                                                               |
| Glass Description | Clear Seeded                                                                        |
| Weight (lb.)      | 9.92                                                                                |
| Sloped Ceiling    | Yes                                                                                 |
| Fixture Type      | Hanging Lantern                                                                     |
| Fixture Material  | Steel                                                                               |