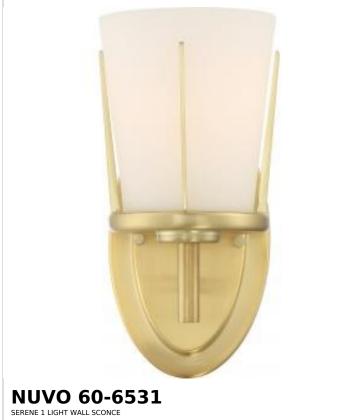

## SATCO NUVO

Project Name

Prepared By

Notes

| Status                    | Discontinued  |  |
|---------------------------|---------------|--|
| Collection                | Serene        |  |
| Finish                    | Natural Brass |  |
| Style                     | Contemporary  |  |
| Number of Lamps           | 1             |  |
| Height (in.)              | 9.75          |  |
| Width (in.)               | 4.75          |  |
| Extension (in.)           | 6.5           |  |
| Indoor or Outdoor Fixture | Indoor        |  |