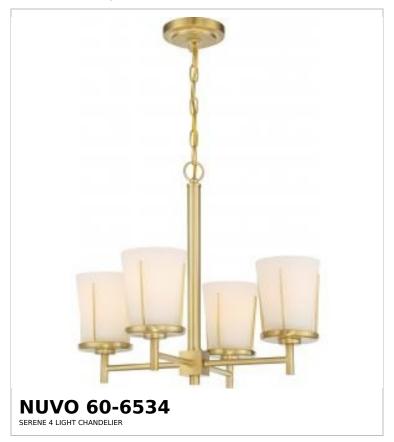

## SATCO NUVO

Project Name

ocation Prepared By

Notes

vww] 04-02-2025 00:35:

| General                   |               |  |
|---------------------------|---------------|--|
| Status                    | Discontinued  |  |
| Collection                | Serene        |  |
| Finish                    | Natural Brass |  |
| Style                     | Contemporary  |  |
| Number of Lamps           | 4             |  |
| Height (in.)              | 17            |  |
| Width (in.)               | 19.5          |  |
| Indoor or Outdoor Fixture | Indoor        |  |