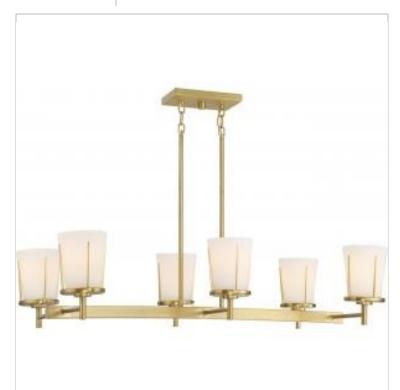

## SATCO NUVO

Project Name

ocation Prepared By

**NUVO 60-6538** 

SERENE 6 LIGHT ISLAND PEND

Notes

rw1 09-14-2025 23:06:12

| Status                    | Discontinued  |  |
|---------------------------|---------------|--|
| Collection                | Serene        |  |
| Finish                    | Natural Brass |  |
| Style                     | Transitional  |  |
| Number of Lamps           | 6             |  |
| Height (in.)              | 8.25          |  |
| Width (in.)               | 20            |  |
| Length (in.)              | 36            |  |
| Indoor or Outdoor Fixture | Indoor        |  |