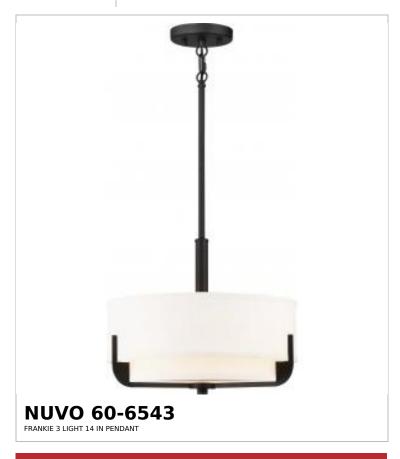

## SATCO NUVO

Project Name

ocation Prepared By

Notes

rw] 08-18-2025 00:09:1

| General                   |              |
|---------------------------|--------------|
| Status                    | Active       |
| Collection                | Frankie      |
| Finish                    | Aged Bronze  |
| Style                     | Transitional |
| Number of Lamps           | 3            |
| Height (in.)              | 16           |
| Width (in.)               | 15           |
| Indoor or Outdoor Fixture | Indoor       |

| Specifications   |                                                                                     |
|------------------|-------------------------------------------------------------------------------------|
| Base             | Medium                                                                              |
| Bulb Type        | Lamp Dependent                                                                      |
| Max Wattage      | 100W                                                                                |
| Voltage          | 120V                                                                                |
| Bulb Included    | No                                                                                  |
| Dimmable         | Lamp Dependent                                                                      |
| Dimming Note     | Dimming requirements and compatible dimmers are dependent on the light bulb(s) used |
| Weight (lb.)     | 8.36                                                                                |
| Sloped Ceiling   | Yes                                                                                 |
| Fixture Type     | Pendant                                                                             |
| Fixture Material | Steel                                                                               |

| Dimensions                          |        |
|-------------------------------------|--------|
| Back Plate or Canopy Height (in.)   | 0.75   |
| Back Plate or Canopy Diameter (in.) | 5      |
| Stem Length                         | 36 in. |