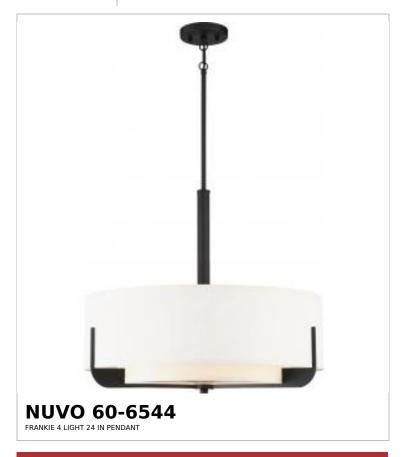

## SATCO NUVO

Project Name

ocation Prepared By

Notes

rw] 08-18-2025 00:09:1

| General                   |              |  |
|---------------------------|--------------|--|
| Status                    | Active       |  |
| Collection                | Frankie      |  |
| Finish                    | Aged Bronze  |  |
| Style                     | Transitional |  |
| Number of Lamps           | 4            |  |
| Height (in.)              | 24.38        |  |
| Width (in.)               | 24           |  |
| Indoor or Outdoor Fixture | Indoor       |  |

| Base             | Medium                                                                             |
|------------------|------------------------------------------------------------------------------------|
| Bulb Type        | Lamp Dependent                                                                     |
| Max Wattage      | 100W                                                                               |
| Voltage          | 120V                                                                               |
| Bulb Included    | No                                                                                 |
| Dimmable         | Lamp Dependent                                                                     |
| Dimming Note     | Dimming requirements and compatible dimmers are dependent on the light bulb(s used |
| Weight (lb.)     | 15.24                                                                              |
| Sloped Ceiling   | Yes                                                                                |
| Fixture Type     | Pendant                                                                            |
| Fixture Material | Steel                                                                              |

| Dimensions                          |        |
|-------------------------------------|--------|
| Back Plate or Canopy Height (in.)   | 0.75   |
| Back Plate or Canopy Diameter (in.) | 5      |
| Stem Length                         | 36 in. |